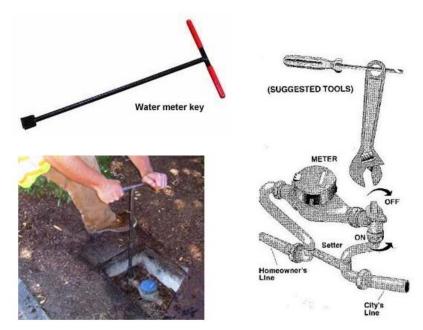

## HOW TO TURN WATER METER OFF AND ON

## With Water Meter Key

- Open black meter box located in ground next to road
  - Look for white mark located in pavement meter box should be in line with the mark going back toward the home
- Put meter key on bar
- 。 Turn ½ turn
  - Turn right to turn on
  - Turn left to turn off, make sure lock rings are lined up

## With-out a meter key

- Open black meter box located in ground next to road
  - Look for white mark located in pavement meter box should be in line with the mark looking back toward the home
- Put adjustable wrench on top of bar
- Insert screwdriver in hole on top of wrench
- 。 Turn ½ turn
  - Turn right to turn on
  - Turn left to turn off, make sure lock rings are lined up